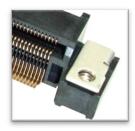

## **CN113 Series Screw-Down Mount Design**

Secured screw-down PCB mounting offers stronger resistance against impact and vibration under extreme operating environment.

Medical Hand-Held & Stationary Systems