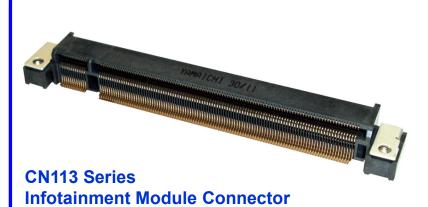

## Automotive Infotainment Module Connector

## **Product Features:**

- Automotive Grade performance
- Strong performance against shock & vibrations
- Compatible mechanical interface with MXM2.1 and Qseven modules
- Ideal for Automotive Infotainment systems and other embedded system COM designs

| Product PN           | Product Description                                                                             |
|----------------------|-------------------------------------------------------------------------------------------------|
| CN113-230-0001(01)VE | 230pin, 0.50 mm pitch, SMT mount Infotainment<br>Module Signal Socket (CT Au Plating: Au Flash) |
| CN113-230-0003VE(01) | 230pin, 0.50 mm pitch, SMT mount Infotainment<br>Module Signal Socket (CT Au Plating: Au 0.3um) |